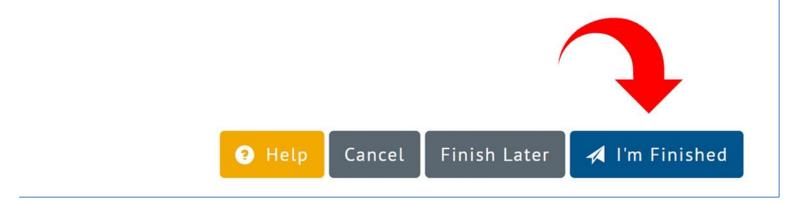

c) The survey will load with all of the prior answers. Make changes, add new information, and when complete, submit the updated survey, by clicking "I'm Finished" in the bottom right-hand corner <u>even if no changes were made.</u>

d) Confirm survey submission by clicking "Yes, I'm Finished"