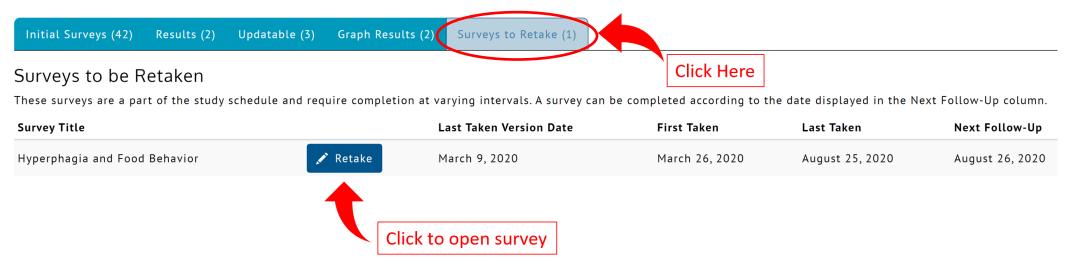

#### **STEP 4: Complete survey retakes**

1 August 2021

a) "Surveys to Retake" are surveys that are scheduled to be taken from scratch every 6 months. You can view the responses of previously completed surveys from this category in the "Results" tab.

b) Click the "Surveys to Retake" tab to see a list of surveys available for retake. Click "Retake" next to the name of the survey due for retake. The "Next Follow-Up" column shows the date when the survey will be available for retake.