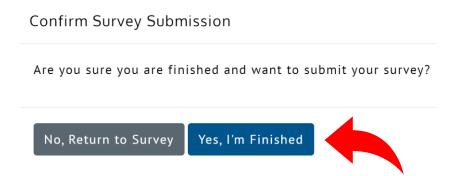

d) Confirm survey submission by clicking "Yes, I'm Finished"

c) Complete the survey and submit by clicking "I'm Finished" in the <u>bottom right hand corner</u>. Surveys can be saved as drafts and completed at a later time by clicking "Finish Later"

d) Confirm survey submission by clicking "Yes, I'm Finished"