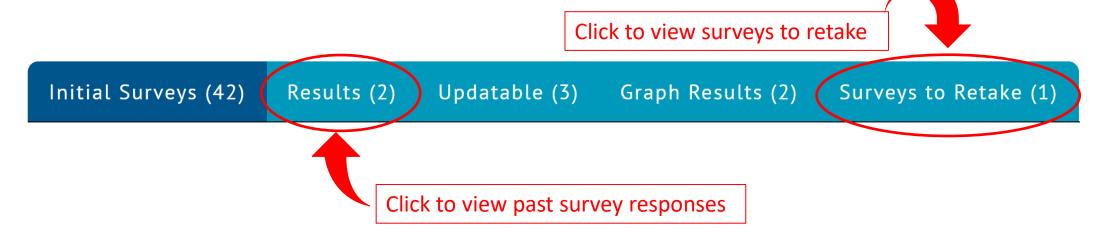

#### STEP 3: Update previously completed surveys

a) **Surveys are divided into categories** 

Version 2.0

"Initial surveys" = have not been completed

"Results" = where you can view the information entered in survey retakes

"Updatable" = have been completed and can be updated with new information

"Graph results" = shows aggregate data from the community for any surveys you have completed

"Surveys to Retake" = surveys that can be retaken every 6 months, starting from scratch