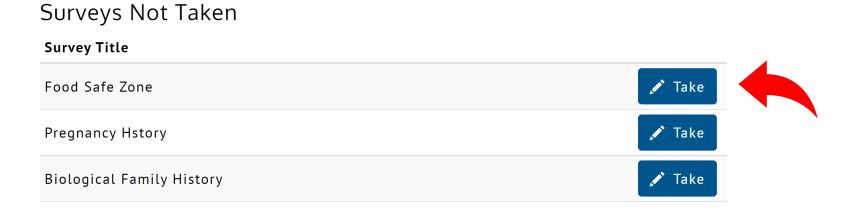

### \*BONUS\* STEP 5: Complete any surveys not yet taken

a) From Step 3a, click the tab for "Initial Surveys" to see a list of surveys not yet taken.

b) Click the blue "Take" button to access each survey

c) Complete the survey and submit by clicking "I'm Finished" in the <u>bottom right hand corner</u>. Surveys can be saved as drafts and completed at a later time by clicking "Finish Later"

d) Confirm survey submission by clicking "Yes, I'm finished"