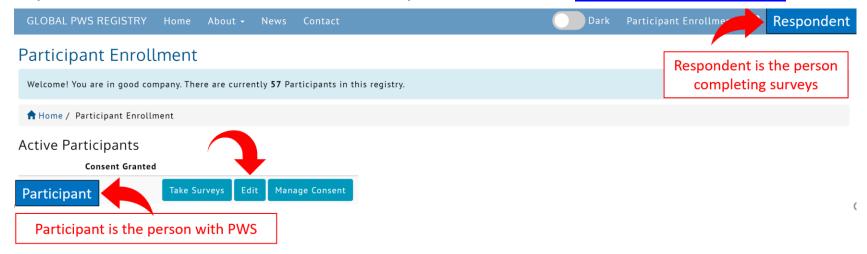

#### **STEP 2: Access surveys**

a) After login, the name of the person with PWS should be listed as an Active Participant. If this is NOT correct, click 'Edit' to correct the information, or contact us at <a href="mailto:info@pwsregistry.org">info@pwsregistry.org</a>