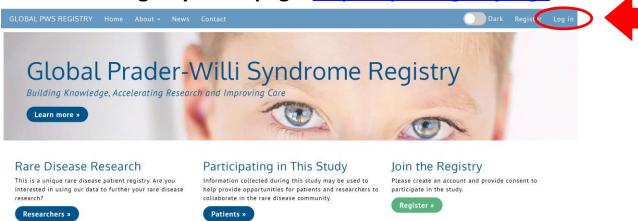

#### STEP 1: Login to your account

a) Go to the Registry homepage: <a href="https://pwsregistry.org/">https://pwsregistry.org/</a>

- b) Click the "Log In" link in the top right corner of the page
- c) Your "Username" is an e-mail address