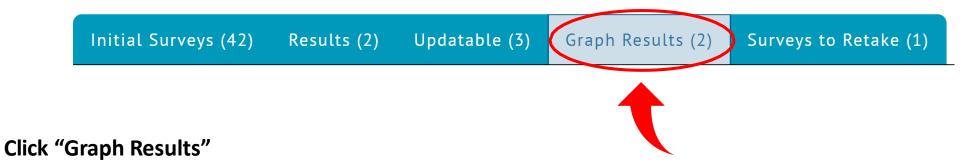

"Updatable" = have been completed and can be updated with new information

"Graph results" = shows aggregate data from the community for any surveys you have completed

"Surveys to Retake" = surveys that can be retaken every 6 months, starting from scratch

Initial Surveys (42) Surveys to Retake (1) Results (2) Updatable (3) Graph Results (2)

b) Click the "Updatable" tab to see a list of surveys available for update. Click "edit" next to the name of survey to be updated. The submitted date shows when the survey was last updated.

# \*BONUS\* STEP 6: Visualize results to see how your answers compare to the rest of the community

a) From Step 3a, click the tab for "Graph Results". Note that this is only available for surveys that have been completed