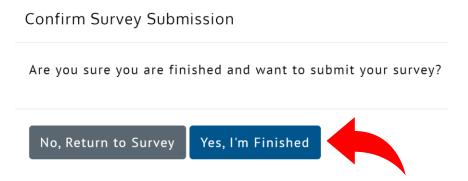

d) Confirm survey submission by clicking "Yes, I'm Finished"

c) Complete the survey and submit by clicking "I'm Finished" in the <u>bottom right hand corner</u>. Surveys can be saved as drafts and completed at a later time by clicking "Finish Later"

d) Confirm survey submission by clicking "Yes, I'm Finished"