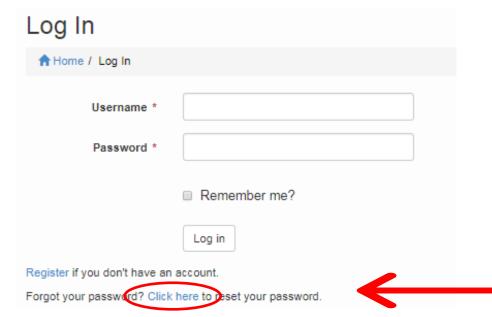

If you don't remember the e-mail address used, contact us at <a href="mailto:info@pwsregistry.org">info@pwsregistry.org</a>. If you don't remember your password, click the reset link.