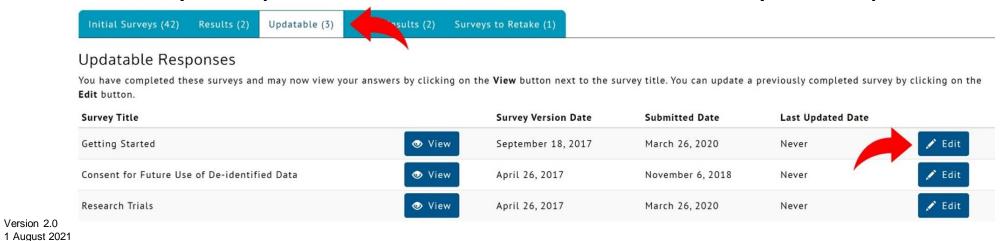

Initial Surveys (42) Surveys to Retake (1) Results (2) Updatable (3) Graph Results (2)

b) Click the "Updatable" tab to see a list of surveys available for update. Click "edit" next to the name of survey to be updated. The submitted date shows when the survey was last updated.