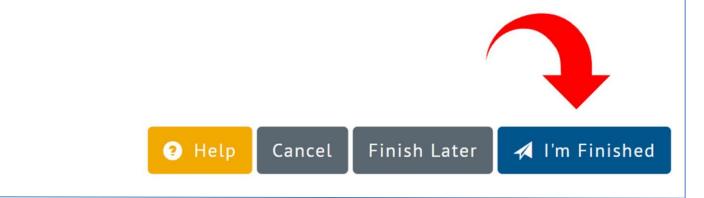

c) The survey will load with all of the prior answers. Make changes, add new information, and when complete, submit the updated survey, by clicking "I'm Finished" in the bottom right-hand corner <u>even if no changes were made.</u>