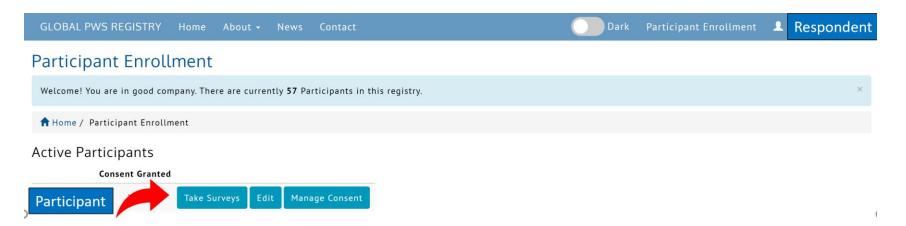

sregistry.org">info@pwsregistry.org</a> with any questions or concerns.

#### STEP 1: Login to your account

a) Go to the Registry homepage: <a href="https://pwsregistry.org/">https://pwsregistry.org/</a>



- b) Click the "Log In" link in the top right corner of the page
- c) Your "Username" is an e-mail address



If you don't remember the e-mail address used, contact us at <a href="mailto:info@pwsregistry.org">info@pwsregistry.org</a>. If you don't remember your password, click the reset link.

#### **STEP 2: Access surveys**

a) After login, the name of the person with PWS should be listed as an Active Participant. If this is NOT correct, click 'Edit' to correct the information, or contact us at <a href="mailto:info@pwsregistry.org">info@pwsregistry.org</a>



b) Click "Take Surveys"



#### STEP 3: Update previously completed surveys

a) **Surveys are divided into categories** 

Version 2.0

"Initial surveys" = have not been completed

"Results" = where you can view the information entered in survey retakes

"Updatable" = have been completed and can be updated with new information

"Graph results" = shows aggregate data from the community for any surveys you have completed

"Surveys to Retake" = surveys that can be retaken every 6 months, starting from scratch

Initial Surveys (42) Surveys to Retake (1) Results (2) Updatable (3) Graph Results (2)

b) Click the "Updatable" tab to see a list of surveys available for update. Click "edit" next to the name of survey to be updated. The submitted date shows when the survey was last updated.



c) The survey will load with all