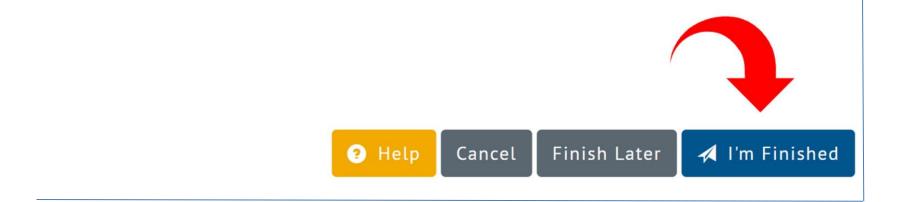

c) The survey will load with all of the prior answers. Make changes, add new information, and when complete, submit the updated survey, by clicking "I'm Finished" in the bottom right-hand corner <u>even if no changes were made.</u>

d) Confirm survey submission by clicking "Yes, I'm Finished"