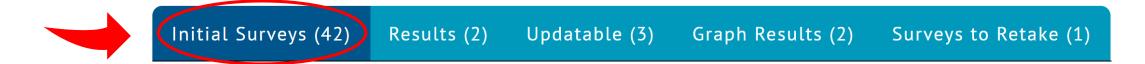

#### STEP 3: Update previously completed surveys

a) **Surveys are divided into categories** 

Version 2.0

"Initial surveys" = have not been completed

"Results" = where you can view the information entered in survey retakes

"Updatable" = have been completed and can be updated with new information

"Graph results" = shows aggregate data from the community for any surveys you have completed

"Surveys to Retake" = surveys that can be retaken every 6 months, starting from scratch

Initial Surveys (42) Surveys to Retake (1) Results (2) Updatable (3) Graph Results (2)

b) Click the "Updatable" tab to see a list of surveys available for update. Click "edit" next to the name of survey to be updated. The submitted date shows when the survey was last updated.