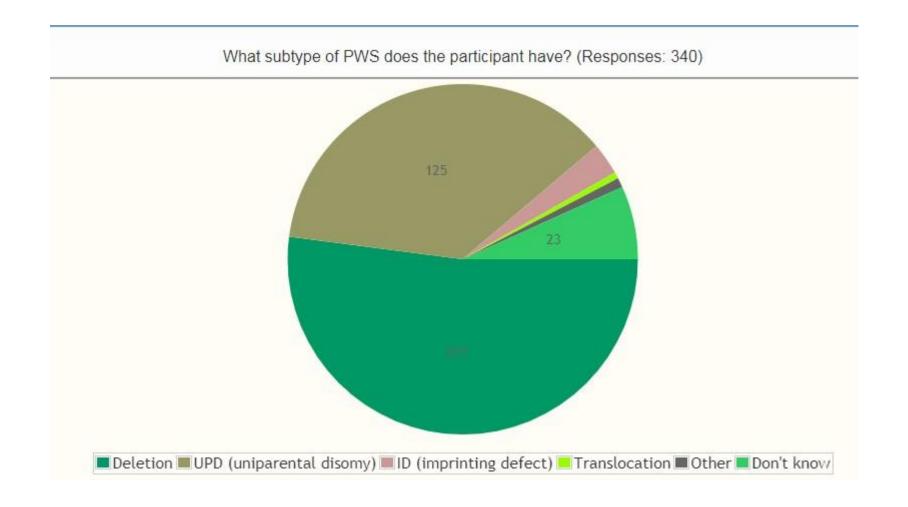

#### **Graph Results**

You have completed these surveys and may now view your answers by clicking on the **View** button next to the survey title. Visually compare your answers against those of other participants by clicking on the **Graphed Results** button.

# **Sample Figure of Visualized Data**